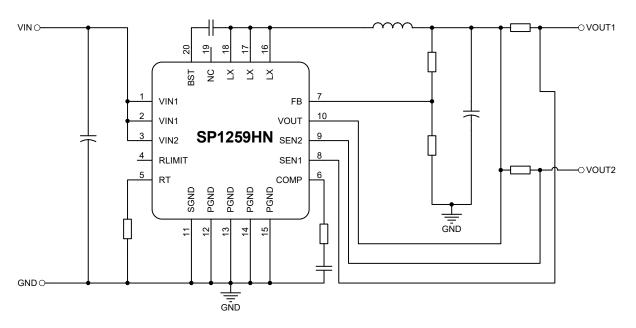

HN is a synchronous buck converter with output current to 4.8A.It is designed to allow for operating a wide supply voltage range from 9V to 40V. The external shutdown function can be controlled by logic level to pull COMP/EN pin down, and then comes into standby mode. The external compensation makes feedback control have good line and load regulation with flexible external design.

The SP1259HN operates in the CC(Constant output Current) mode or CV(Constant output Voltage) mode, and the OCP current value is set by current sensing resistors.

The SP1259HN is suitable for the DC/DC switching power applications when requested the current limit function. The devices are available in QFN20L-5×5 package and require very few external devices for operation.

## **Simplified Application Circuit**